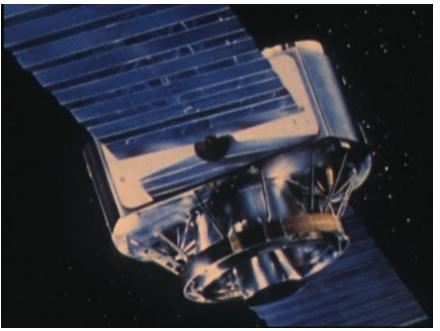

## **Communications Technology Satellite (CTS)**

**Footprint: Fort Yukon to Bethesda** 

Ku Band (12-14GHz)
Small antenna for earth station

## 10-foot antenna, rural Alaska

#### **Telemedicine via satellite**

2-way broadcast quality video

Audio, data