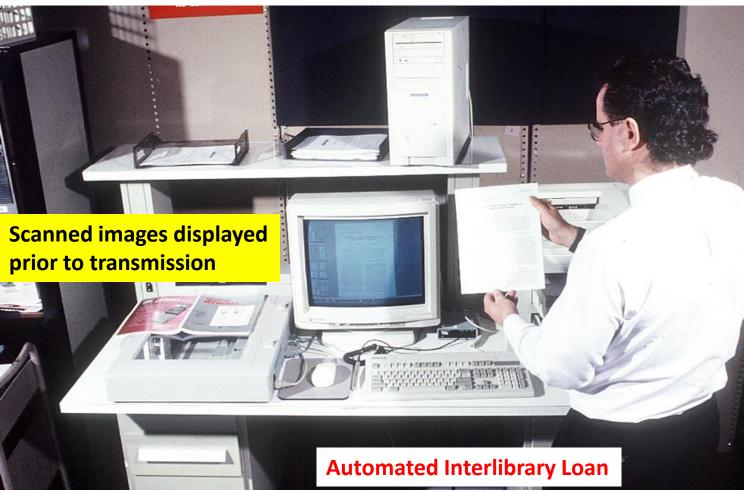

## MARS System ~1995

Automated extraction of bibliographic data in medical articles to build MEDLINE citations

Machine learning, image processing

Daniel Le, Ph.D.

US Patent 5,592,572 January 7, 1997

Automated portrait/landscape mode detection on a binary image