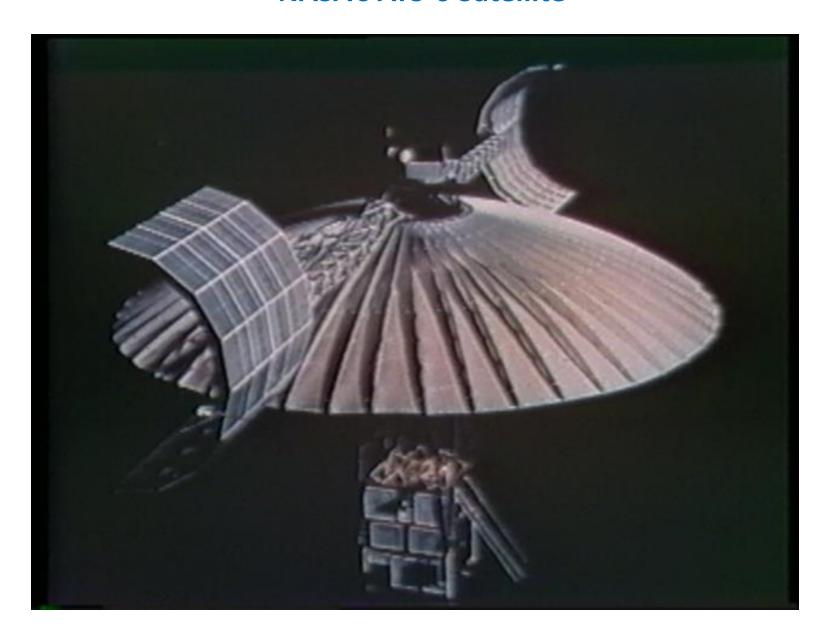

# Where we've been.. And where we're going

George Thoma

### **NASA's ATS-6 Satellite**



## **Communications Technology Satellite (CTS)**



**Footprint: Fort Yukon to Bethesda** 

Ku Band (12-14GHz)
Small antenna for earth station





## 10-foot antenna, rural Alaska



#### **Telemedicine via satellite**



2-way broadcast quality video

Audio, data

## **Broadcast studio at NLM/Lister Hill Center**



## Distance learning, conferences – NIH to sites in West and Alaska



#### Does the project

- Help diagnose/screen for diseases (especially in resource limited areas)?
- Create efficiencies in NLM's core mission?
- Bring NLM's historic treasures to a wider audience?
- Help people in any way, e.g., in the midst of a mass disaster?

- Help diagnose/screen for diseases (especially in resource limited areas)?
  - Automate the detection and localization of TB or cardiomegaly i