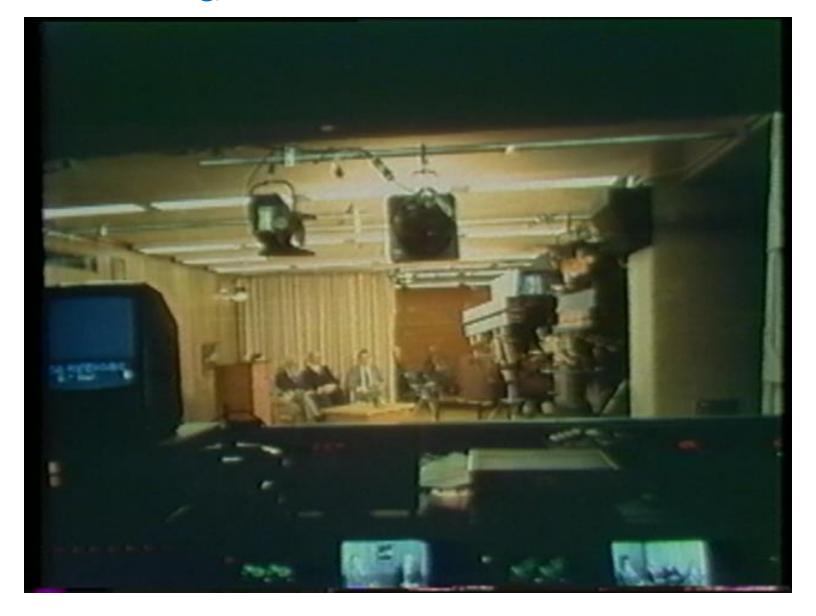

## **Broadcast studio at NLM/Lister Hill Center**

## Distance learning, conferences – NIH to sites in West and Alaska