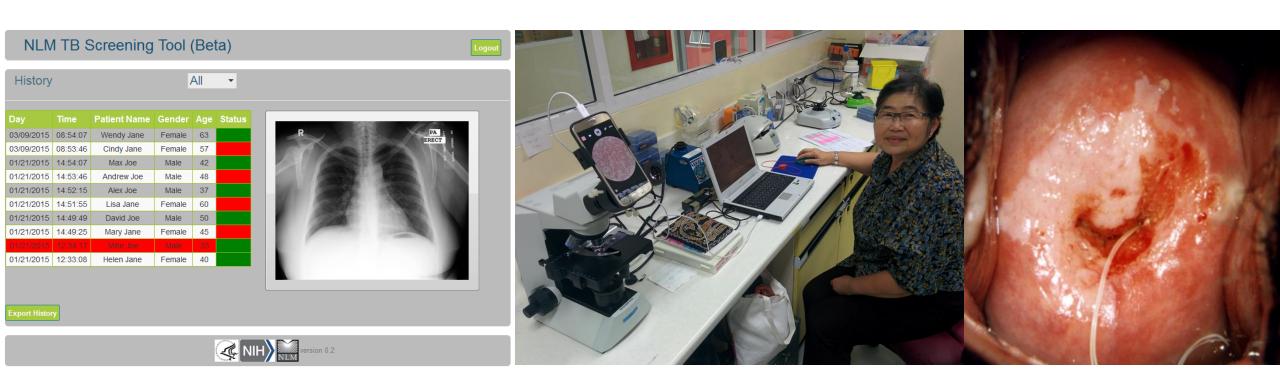

#### Does the project

- Help diagnose/screen for diseases (especially in resource limited areas)?
- Create efficiencies in NLM's core mission?
- Bring NLM's historic treasures to a wider audience?
- Help people in any way, e.g., in the midst of a mass disaster?

- Help diagnose/screen for diseases (especially in resource limited areas)?
  - Automate the detection and localization of TB or cardiomegaly in CXR
  - Automate the detection of malaria from RBC in blood smear images
  - Automate the detection of cervical cancer in colposcopic and histology images