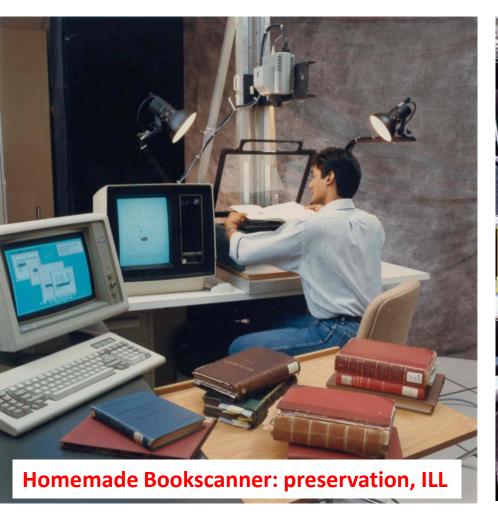

to sites in West and Alaska



#### Does the project

- Help diagnose/screen for diseases (especially in resource limited areas)?
- Create efficiencies in NLM's core mission?
- Bring NLM's historic treasures to a wider audience?
- Help people in any way, e.g., in the midst of a mass disaster?

- Help diagnose/screen for diseases (especially in resource limited areas)?
  - Automate the detection and localization of TB or cardiomegaly in CXR
  - Automate the detection of malaria from RBC in blood smear images
  - Automate the detection of cervical cancer in colposcopic and histology images



## **Spine Images**

Earliest foray into medical images ~1992





### **CDC/NCHS** Tractor trailers parked near Chester, PA



## **Inside the trailers**



Create efficiencies in NLM's core mission?





• Create efficiencies in NLM's core mission?



## MARS System ~1995

Automated extraction of bibliographic data in medical articles to build MEDLINE citations

Machine learning, image processing



Daniel Le, Ph.D.

US Patent 5,592,572 January 7, 1997

Automated portrait/landscape mode detection on a binary image

Bring NLM's historic treasures to a wider audience?







TTP Website

TTP on the iPad

TTP Kiosk











Help people in any way, e.g., in the midst of a mass disaster?



**NLM People Locator** 

>50 earthquakes, floods, tsunamis

First used in Haiti 2010

## TriagePic used for family reunification





## To be passed on to the next longest serving staff member – Dr. Craig Locatis



## Live long and prosper!



And boldly go where no man has gone before..

## Live lon