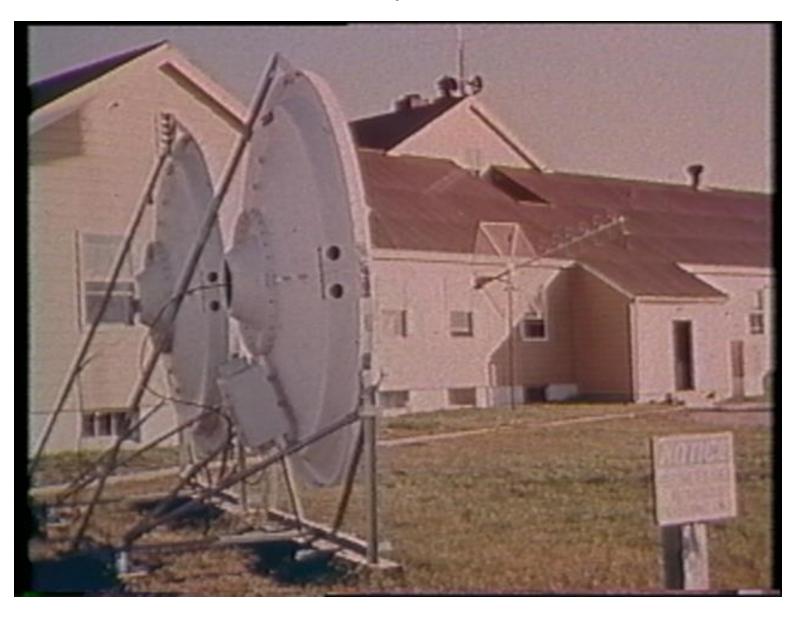

## 10-foot antenna, rural Alaska

#### **Telemedicine via satellite**

2-way broadcast quality video

Audio, data