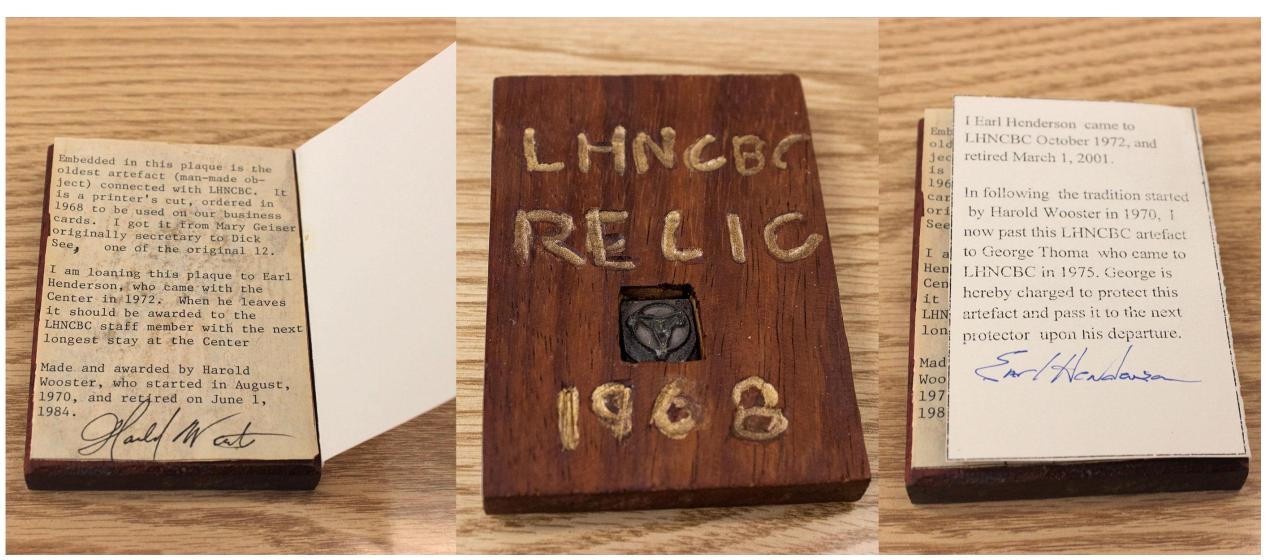

hester, PA



## **Inside the trailers**



Create efficiencies in NLM's core mission?





• Create efficiencies in NLM's core mission?



## MARS System ~1995

Automated extraction of bibliographic data in medical articles to build MEDLINE citations

Machine learning, image processing



Daniel Le, Ph.D.

US Patent 5,592,572 January 7, 1997

Automated portrait/landscape mode detection on a binary image

Bring NLM's historic treasures to a wider audience?







TTP Website

TTP on the iPad

TTP Kiosk











Help people in any way, e.g., in the midst of a mass disaster?



**NLM People Locator** 

>50 earthquakes, floods, tsunamis

First used in Haiti 2010

## TriagePic used for family reunification





## To be passed on to the next longest serving staff member – Dr. Craig Locatis



## Live long and prosper!



And boldly go where no man has gone before..

## Live long and prosper!



And boldly go where no man has gone before..