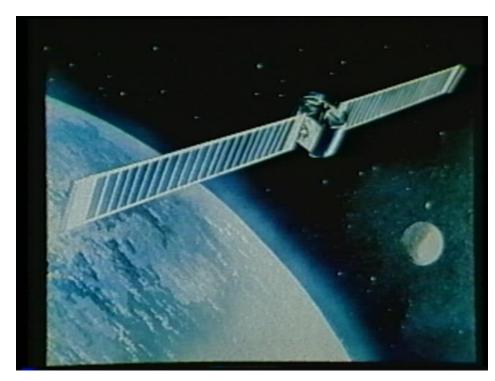

## **Communications Technology Satellite (CTS)**

**Footprint: Fort Yukon to Bethesda** 

Ku Band (12-14GHz)
Small antenna for earth station

## 10-foot antenna, rural Alaska

#### **Telemedicine via satellite**

2-way broadcast quality video

Audio, data